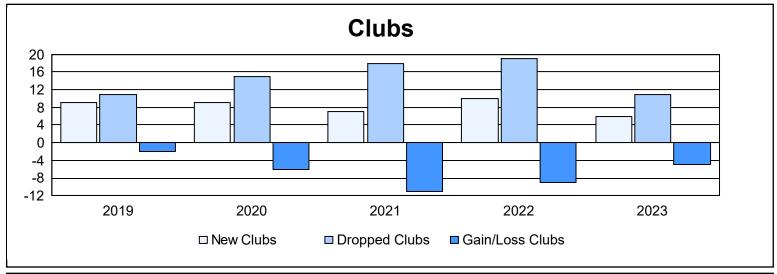

| Year      | New<br>Clubs | Dropped<br>Clubs | Gain/<br>Loss<br>Clubs | New<br>Members | Charter<br>Members | Reinstate<br>Members | Transfer<br>Members | Total<br>Member<br>Added | Total<br>Members<br>Dropped | Gain/<br>Loss<br>Members |
|-----------|--------------|------------------|------------------------|----------------|--------------------|----------------------|---------------------|--------------------------|-----------------------------|--------------------------|
| 2018-2019 | 9            | 11               | -2                     | 4,590          | 389                | 153                  | 26                  | 5,158                    | 4,576                       | 582                      |
| 2019-2020 | 9            | 15               | -6                     | 2,498          | 319                | 123                  | 32                  | 2,972                    | 4,951                       | -1,979                   |
| 2020-2021 | 7            | 18               | -11                    | 2,331          | 257                | 188                  | 19                  | 2,795                    | 3,990                       | -1,195                   |
| 2021-2022 | 10           | 19               | -9                     | 2,505          | 362                | 100                  | 34                  | 3,001                    | 3,224                       | -223                     |
| 2022-2023 | 6            | 11               | -5                     | 2,482          | 185                | 109                  | 32                  | 2,808                    | 3,639                       | -831                     |
| Average   | 8            | 15               | -7                     | 2,881          | 302                | 135                  | 29                  | 3,347                    | 4,076                       | -729                     |